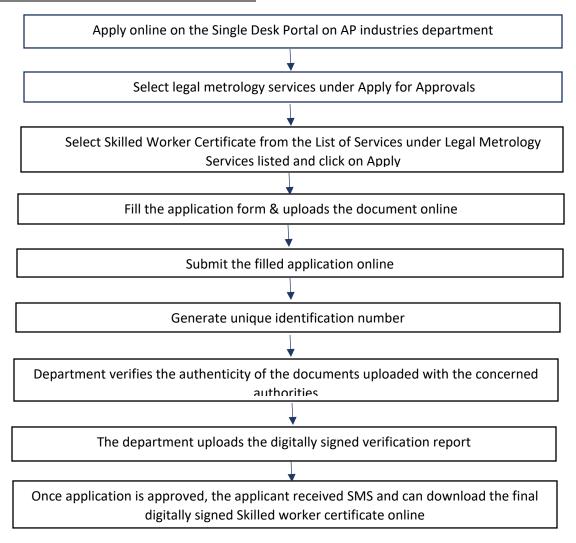

### **Legal Metrology Department**

### **Skilled Worker Certificate**

### **Process Flow for Skilled Worker Certificate**



# **Checklist for Skilled Worker Certificate**

Timeline: 21 Days

## UPLOAD ONLINE FOR SKILLED WORKER CERTIFICATE

| S.No | Particulars                                                                                             |
|------|---------------------------------------------------------------------------------------------------------|
| 1.   | Address Proof of the applicant that he shall be the resident of Andhra Pradesh                          |
| 2.   | Proof of Date of Birth                                                                                  |
| 3.   | Aadhar Card of the applicant                                                                            |
| 4.   | Copy of Educational Qualification Certificate