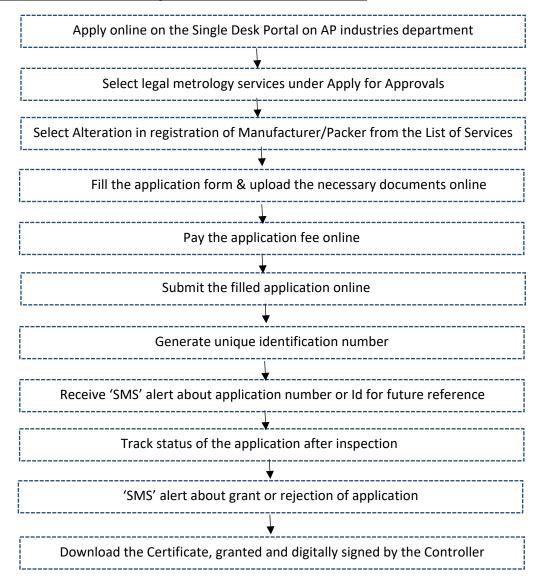

## **Legal Metrology Department**

## Alteration in registration of Manufacturer/Packer/Importer

#### Process Flow for Alteration in registration of Manufacturer/Packer



# **Checklist for Alteration in registration of Manufacturer/Packer/Importer**

# UPLOADED ONLINE FOR ALTERATION OF MANUFACTURER/PACKER/IMPORTER

| S.No | Particulars                                                                                 |
|------|---------------------------------------------------------------------------------------------|
| 1    | Inclusion of Proprietor                                                                     |
|      | Partnership Deed                                                                            |
|      | Aadhaar & Address proof of person to be included                                            |
|      | Photo of person to be included                                                              |
| 2    | Change in Name of the fir